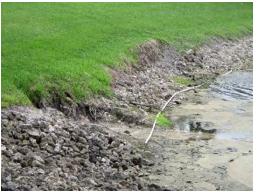

#### D. FY 2024 Erosion Restoration Recommendations

• The Board requested Mr. Marshall bring back recommendations at the November meeting.