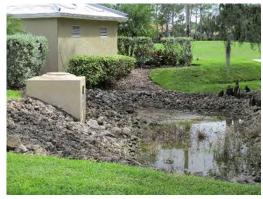

#### D. Follow Up Items

- i. 3729 Buttonwood Way Stormwater System Modification Update
- Mr. Faircloth noted the work was completed and the homeowner expressed satisfaction with the work.
  - ii. Lakes 14 & 15 Aeration Update
    - 1. Superior Waterway Services, Inc. Change Order #1