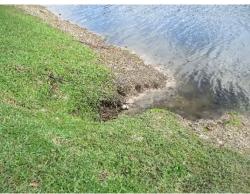

#### D. FY 2024 Erosion Restoration Recommendations

• The Board requested Mr. Marshall bring back recommendations at the November meeting.